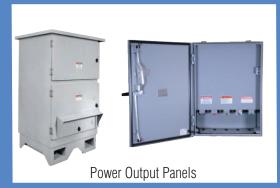

PowerGATE™ Power Output Panels are Fully Listed to UL 891 for Outdoor Use. Save money and time by installing a PowerGATE™ Power Output Panel in conjunction with an agency Listed transfer switch.

- Complete routine backup power system testing by connecting a load bank to the PowerGATE™ Output Panel.
- Access building power without the need for an Electrician
- Renting/ maintaining a portable generator can be costly. Provide a safe and convenient method of distributing building power for exterior use with the permanently installed PowerGATE™ Output panel.
- Providing access to building power when you need it.