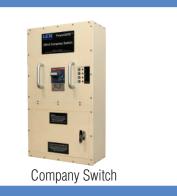

The PowerGATE™ Company Switch is space saving, metal enclosure provides both lug style as well as IEC 60309 pin & sleeve or 16 Series Cam-type outputs and is available in both beige and black finishes.

- Connections are protected by a 100% rated electronic trip main breaker.
- Company Switches with Cam-type connections are available in 100, 200 and 400 Amp ratings, with NEMA 1 and NEMA 3R rated enclosures and are cULus Listed. Company Switches with pin & sleeve connections are available in 60 and 100 Amp ratings, in a NEMA 1 rated enclosure and are cULus Listed.