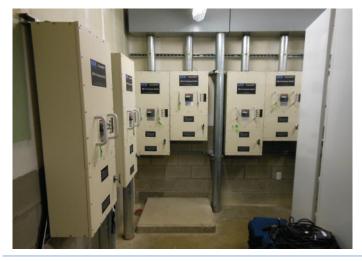

## Electrical Distributor Line Card

ReadySwitch™ With Manual Transfer Switch

Lex Products PowerGATE™ Power Input Panels are generator-ready to provide safe, reliable and convenient access to temporary electricity in power outage and disaster relief applications.

## Features Include:

- Phase Rotation Monitor
- 2 Wire Auto Start
- Kirk Key Provision

The PowerGATE™ ReadySwitch™ Power Input Panel with Integrated Manual Transfer Switch is cULus 1008 Listed enclosure permanently mounted outside to a building. When paired with a portable generator, it is the most cost effective way to prepare your business or facility for a power outage.

PowerGATE™ Power Output Panels are Fully Listed to UL 891 for Outdoor Use. Save money and time by installing a PowerGATE™ Power Output Panel in conjunction with an agency Listed transfer switch.

- Complete routine backup power system testing by connecting a load bank to the PowerGATE™ Output Panel.
- Access building power without the need for an Electrician
- Renting/ maintaining a portable generator can be costly. Provide a safe and convenient method of distributing building power for exterior use with the permanently installed PowerGATE™ Output panel.
- Providing access to building power when you need it.

The PowerGATE™ Company Switch is space saving, metal enclosure provides both lug style as well as IEC 60309 pin & sleeve or 16 Series Cam-type outputs and is available in both beige and black finishes.

- Connections are protected by a 100% rated electronic trip main breaker.
- Company Switches with Cam-type connections are available in 100, 200 and 400 Amp ratings, with NEMA 1 and NEMA 3R rated enclosures and are cULus Listed. Company Switches with pin & sleeve connections are available in 60 and 100 Amp ratings, in a NEMA 1 rated enclosure and are cULus Listed.