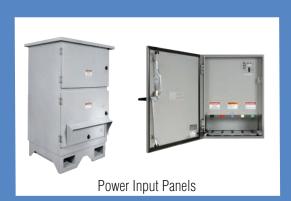

## Electrical Distributor Line Card

ReadySwitch™ With Manual Transfer Switch

Lex Products PowerGATE™ Power Input Panels are generator-ready to provide safe, reliable and convenient access to temporary electricity in power outage and disaster relief applications.

Comply to NEC Article 700, section 700.3 Test and Maintenance requirements by integrating Lex Products PowerGATE™ Power Panels into your Emergency Power System.

## Features Include:

- Phase Rotation Monitor
- 2 Wire Auto Start
- Kirk Key Provision

The PowerGATE™ ReadySwitch™ Power Input Panel with Integrated Manual Transfer Switch is cULus 1008 Listed enclosure permanently mounted outside to a building. When paired with a portable generator, it is the most cost effective way to prepare your business or facility for a power outage.