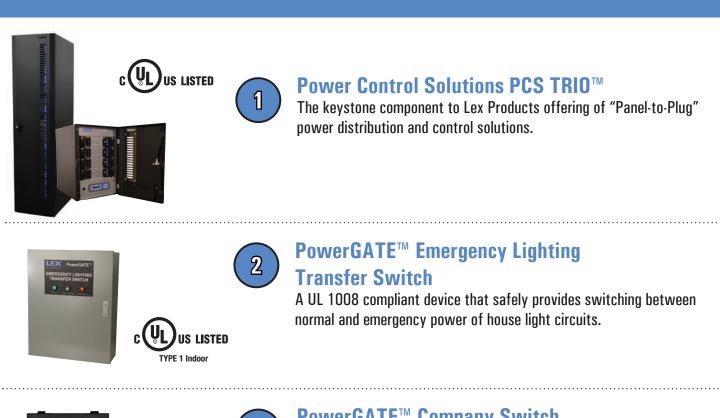

### **PowerGATE<sup>™</sup> Company Switch**

A line of patented power switches that provide a space-saving, safe and convenient means of supplying temporary power access.