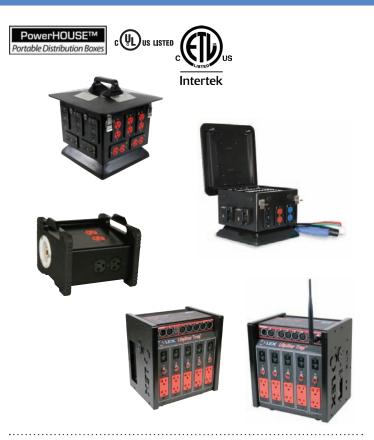

#### **PowerPLUS™ Connector Strips, Outlet Boxes and Floor Pockets**

A complete line of permanently installed devices that allow power and data access above, in and around performance spaces.

3