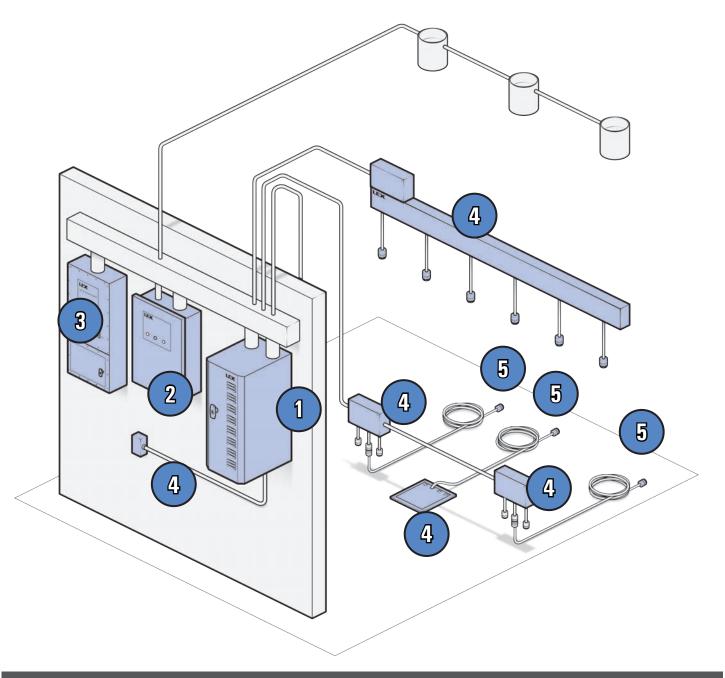

# **PANEL TO PLUG SOLUTIONS** FOR ENTERTAINMENT APPLICATIONS









Lex Products has you covered from "Panel to Plug" with over 30 years of innovation in the entertainment market developing technologies used by studios, theatres, concerts, film sets and more.

Our portable power distribution boxes, company switches, cable assemblies, connectors, cable ramp protectors and other varied products 'Deliver the Power' to a wide variety of entertainment devices and fixtures.



See our Entertainment Catalog for a complete list of part numbers and details on all our products.

## **#PANEL2PLUG**







**US Patent** Numbers 7,136,278 & 7,254,009

### **PowerGATE<sup>™</sup> Company Switch**

A line of patented power switches that provide a space-saving, safe and convenient means of supplying temporary power access.



#### **PowerPLUS™ Connector Strips, Outlet Boxes and Floor Pockets**

A complete line of permanently installed devices that allow power and data access above, in and around performance spaces.





3

#### PowerFLEX<sup>™</sup> Cable Assemblies

Featuring the world's finest connectors, including our EverGrip® overmold technology, attached to highly durable and flexible cables using the highest expertise and quality.



#### ADDITIONAL PRODUCTS FOR