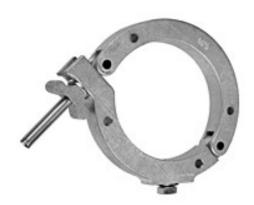

## The Light Source **Monstro-Coupler 5.56**

The Monstro-Coupler 5.56 fits 5" pipe, outside diameter of 5.56".

The Monstro-Couplers are designed to fit pipes larger than the standard theatrical battens. CNC machined from solid billet aircraft-grade aluminum, they are perfect for attaching to odd size pipes and tubes. Monstro-Couplers have a narrow size range of application. Monstro-Couplers are designed with a plus or minus 0.0625" tolerance on their nominal size to ensure that they will fit with the Aluminum Association pipe and tubing manufacturing tolerances.

Working Load Limit 1100 lbs. Usinit 2.025 lbs. Case Quantities Each

**Order Codes** 

MLB5.56 Monstro-Coupler 5.56", Black MLB5.56CS Monstro-Coupler 5.56", Counter Sunk, Black MLM5.56 Monstro-Coupler 5.56", Silver MLM5.56CS Monstro-Coupler 5.56", Counter Sunk, Silver