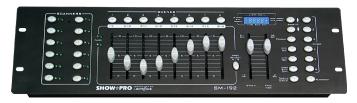

## Lighting Control Consoles

- LED Compatible
- Moving Light Console
- 192 DMX Channels
- 12 Scanner Buttons
- 30 Banks with 8 Scenes each
- 6 Chases
- 8 Channel Sliders
- Blackout Button
- Fade Time & Speed Time Sliders
- Polarity Selector
- 4 Run Modes; Sound, Manual, Auto, MIDI
- Optional Buttons for Fog Machine and Flash Light
- IMPORT DMX Controller

The SM192 moving light controller is suitable for church, stage, theater, disco, night club, live performances and other event and artistic applications.

It is a fixture (or scanner) oriented DMX controller. It can control up to 12 fixtures of 16 DMX channels each. The unit can also be used to control conventional dimmer packs. The SM192 includes 30 banks of user programmable scenes. Each bank can contain up to 8 scenes. There are also 6 programmable chases. Each chase may contain up to 240 steps. Scene banks can be automatically run like chases.