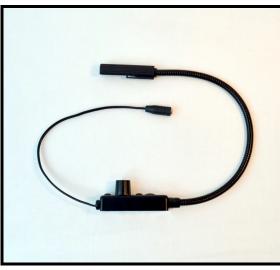

## **SPECS/DETAILS**

Red/White LED Array Circuit 8-28-VDC Operation Attached Gooseneck on End of Chassis 1 x 1 x 3" Chassis with Dimmer-End Mount 12" Pigtail GXF-10 Power Supply

Wattage: 1.5 Watts Draw @ 12V: 150mA

Light Output @ 12": 398 Lux Color Temperature: 4000K

CRI: 85 Ra

Average Life @ 12V: 60,000 Hours