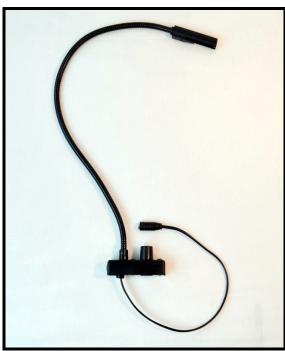

# PRODUCT SHEET CC SERIES-TB Models

CC-TB18-LED

#### **SPECS/DETAILS**

Red/White LED Array Circuit 8-28-VDC Operation Attached Gooseneck on Top of Chassis 1 x 1 x 3" Chassis with Dimmer-Bottom Mount 12" Pigtail GXF-10 Power Supply

Wattage: 1.5 Watts Draw @ 12V: 150mA

Light Output @ 12": 398 Lux Color Temperature: 4000K

CRI: 85 Ra

Average Life @ 12V: 60,000 Hours