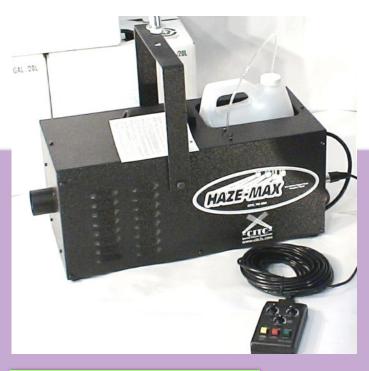

## HazeMax™

CITC's Haze-Max with DMX is a professional, easy to use, reliable haze machine that produces a long-lasting, 30-minute, even haze from a water-based fluid without using any glycols or oils. Boasting no condensation or residue, this show-tuff haze machine works on professional stages around the world without ever clogging. No programming or special care required. Only a fiveminute warm-up, and you never need to change the heads. The Haze-Max comes with a 25' remote control cycle-timer, and has a one channel, 5 pin XLR on board with volume control. One year limited warranty when using CITC's Water-Vapor Haze or Organic fluids. This wonderful workhorse continues to do its job for 10 years and keeps on working. It comes with a hanging bracket, so you can hang it and use it right away. Manufactured by CITC in the USA.

## Specifications

**120vac #100021 (230vac P/N 100026)** Dimensions: 22" x 9" x 11" (56cm x 23cm x 28cm) Weight: 27 lbs (13 kg) Shipping Weight: 32 lbs (14.5 kg) Shipping Dimensions: 26 x 16 x 13 (66cm x 40.6cm x 33cm)

Electrical Requirements: 120VAC, 15A or 230VAC, 8A Fluid Consumption @ 50 - 100% output: 30 - 51 oz(1 -1.5 liters) per hour DMX: 1 channel

Remote Timer Included: 0-100% output control for continuous; 0-100% output on cycle-timer; 100% output on manual momentary button; Cycle-timer = 1-11 seconds. "on", 0.2 - 5 minutes. "off" Breaker: 120VAC - 15A; 230VAC - 7A Limited Warranty: One Year Fluids: Water Vapor Haze #150570 or Organic Haze #150580